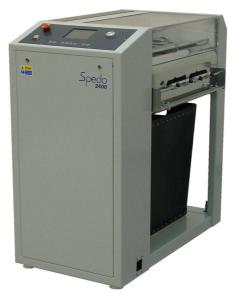

## SPEDO 2400 FORMS CUTTER

The Spedo 2400 Forms Cutters balance of speed, flexibility and reliability make it the perfect choice for today's hardest working print finishing and mailing houses.

The intuitive colour touch screen operator panel includes an on-screen photographic parts catalogue and an extensive use menu which gives total control over all aspects of the machines functionality.

The guided in-feed system improves the cut accuracy and web control when running on-line with additional equipment.

| PART NO    | DESCRIPTION            | ^      |
|------------|------------------------|--------|
| SP 000 063 | 45deg ET BLADE         |        |
| SP 000 064 | 90deg ET BLADE         |        |
| SP 000 066 | LOWER X-CUT BLADE      |        |
| SP 000 161 | INFEED BRUSH           |        |
| SP 000 164 | OIL WICK COMPLETE      |        |
| SP 000 181 | OIL WICK (X-CUT)       | SELECT |
| SP 000 803 | TOP BLADE 45deg NARROW |        |
| SP 001 957 | KICKOUT DRIVE BELT     | BACK   |