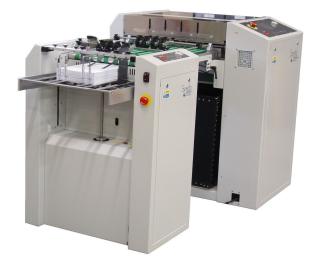

## SPEDO 8200 DESCENDING STACKER

The SPEDO 8200 DESCENDING STACKER has been designed to run in-line with the Spedo range of continuous forms cutters.

Cut sheets are accepted from the forms cutter and shingled and stacked to produce a neat stack ready for finishing.

## The SPEDO 8200 DESCENDING STACKER

- Stacks up-to 2000 A3 forms (80gsm).
- Adjustable in-feed conveyor speed.
- Automatic tray return.
- Can process 1-up and 2-up forms
- Systems control allows the operator to pause the system from the stacker.
- Boosting and Batching facility for improved performance.