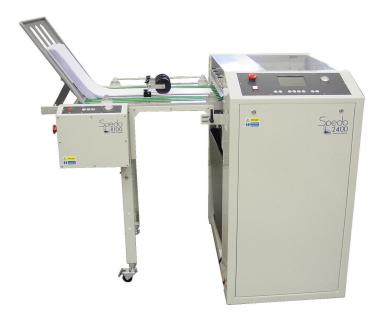

## SPEDO 8100 CONVEYOR STACKER

The **SPEDO 8100 CONVEYOR STACKER** designed for both off and on-line applications.

- Smaller footprint than standard conveyor stacker.
- Operator adjustable height.
- Systems control allows the operator to pause the system from the output conveyor.
- Optional Down-stacking for extra capacity.
- Optional Boosting and Batching facility allows greater flexibility.(8100E only)

PAPER FORMAT Paper Weight : 40 - 300gsm Width up to 520mm

**PERFORMANCE** Up to 100ft/min

Power RequirementVoltage0.2 ampsPower92 watts

**DIMENSIONS** 650mm x 1000mm x 970mm (W x L x H)

FOR FURTHER INFORMATION PLEASE CONTACT: SPEDO UK LTD, UNIT 76, WOOLMER WAY, BORDON, HAMPSHIRE, GU35 9QF, U.K. TEL: +44(0)1420 487442 • FAX: +44(0)1420 477827 E-MAIL: spedo@spedouk.com • WEBSITE: www.spedouk.com