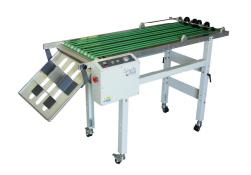

## SPEDO 8500S AND 8500E CONVEYOR STACKER

The SPEDO 8500S/E CONVEYOR STACKER designed for both off and on-line applications.

- Operator adjustable height, for greater form control.
- Systems control allows the operator to pause the system from the output conveyor.
- Optional Down-stacking for extra capacity. (8500E Version)
- Optional Boosting and Batching facility allows greater flexibility. (8500E Version Only)

#### PAPER FORMAT

Paper Weight: 40 - 300gsm Width up to 520mm

PERFORMANCE
Up to 100ft/min

#### POWER REQUIREMENT

Voltage 0.2 amps Power 92 watts

#### **DIMENSIONS**

650mm x 1820mm x 970mm (W x L x H)