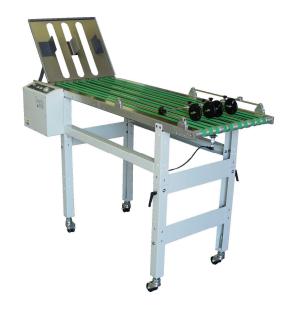

## SPEDO 8500S AND 8500E CONVEYOR STACKER

The SPEDO 8500S/E CONVEYOR STACKER designed for both off and on-line applications.

- Operator adjustable height, for greater form control.
- Systems control allows the operator to pause the system from the output conveyor.
- Optional Down-stacking for extra capacity. (8500E Version)
- Optional Boosting and Batching facility allows greater flexibility. (8500E Version Only)

#### PAPER FORMAT

Paper Weight: 40 - 300gsm Width up to 520mm

PERFORMANCE
Up to 100ft/min

#### POWER REQUIREMENT

Voltage 0.2 amps Power 92 watts

#### **DIMENSIONS**

650mm x 1820mm x 970mm (W x L x H)