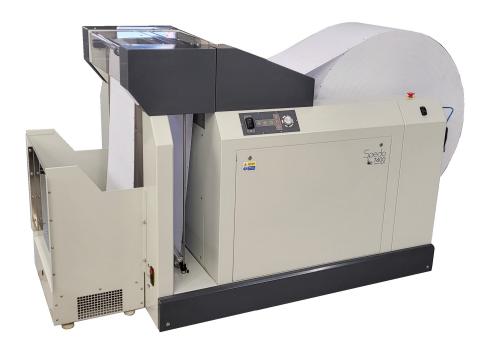

# SPEDO 7400 UNWINDER

Introducing the NEW **SPEDO 7400** - designed and manufactured using Spedo's well proven motion control technology, the 7400 Unwinder fully integrates into your existing Spedo print finishing line.

With its easy reel loading and set up capability the **SPEDO 7400** can process reels of up to 1200mm (47") in diameter and can connect directly to any cutter allowing speeds of up to 150M/min (492ft)

The built-in silent compressor and single-phase power requirements make the **SPEDO 7400** convenient and simple to maintain.